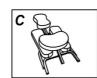

## **Massage chair RELAX**

## Massage chair user's manual

- 1. Check the chair periodically. Ensure that all screws and knobs are tighten screwed and cables are in good condition. Check all bolts, screws and knobs every 90 days. Tighten if any are loose.
- 2. Do not overweight massage chair. That may cause a serious danger to chair user. This chair is manufactured for person weighing up to 120 kg.
- 3. When cleaning vinyle surfaces do not use any detergents containing spirit as it can damage the surface of the table. Clean it with warm soapy water and wipe the surface until completely dry.
- 4. Do not stand on this chair or use it as a stair.
- 5. This chair is manufactured for one person
- 6. If any parts are missing, broken or damaged stop using this chair until repairs are made and all parts are installed.
- 7. Do not let children to assembly or disassembly the massage table without your supervision.
- 8. Be careful when using sharp objects as they can damage the surface material of the massage table.

## Assembly of the chair

A 1x Headrest

B 1x Headrest pillow

C 1x Massage chair

D 1x Seat

E 2x Allen key