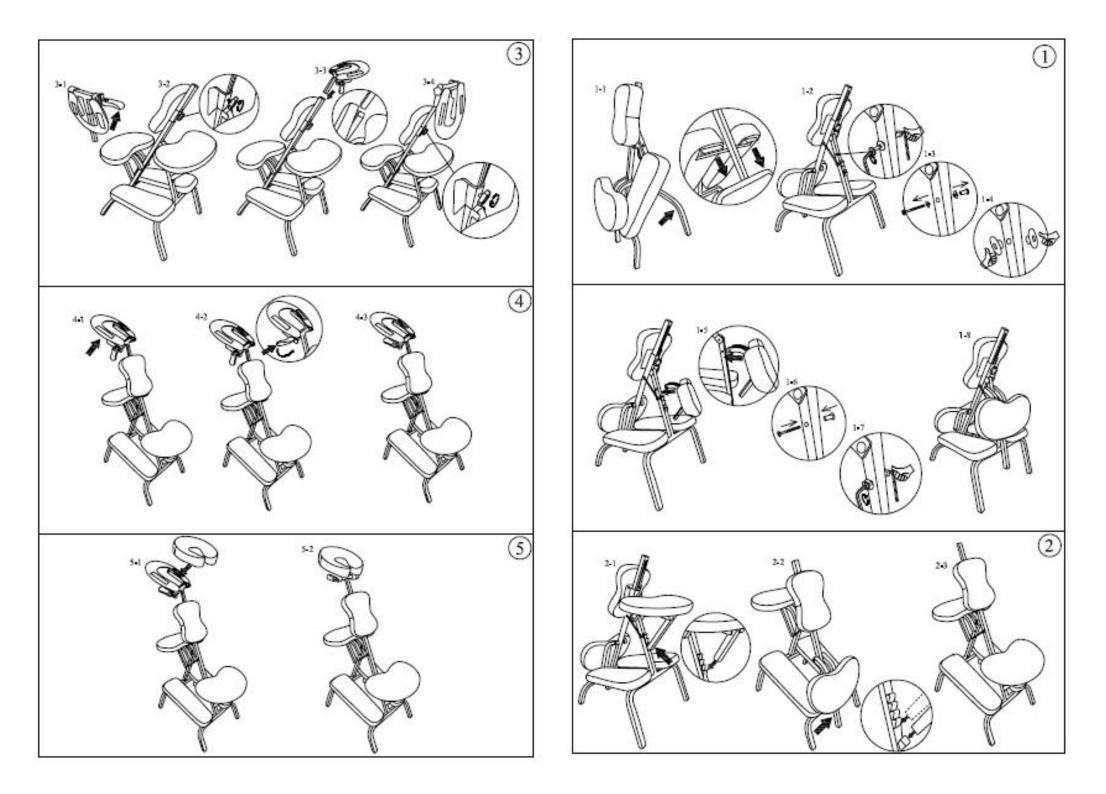

## Assembly of the chair

A 1x Headrest

B 1x Headrest pillow

C 1x Massage chair

D 1x Seat

E 2x Allen key