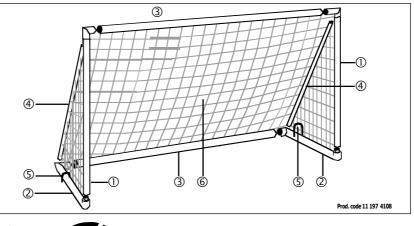

| The mini goal |                     |
|---------------|---------------------|
| consists of:  | ④ 2 diagonal struts |

| consists of:    | (4) 2 diagonal struts |  |
|-----------------|-----------------------|--|
| ① 2 side posts  | S 2 ground anchors    |  |
| ② 2 ground bars | 6 1 net               |  |
| ③ 2 crossbars   | 1 pack of clips       |  |

## Assembly instructions

- 1. Connect the individual posts and bars as shown
- The upper end of the net is marked with a coloured thread; attach the clips to the net end at a distance of 3 squares. Attach the net to the goal posts and bars using the clips. Hooks the clips to the net in such way that it is pulled around the posts and bars.
- 3. Before fixing the mini goal using the ground anchors, ensure the posts are vertical and the crossbar is horizontal.