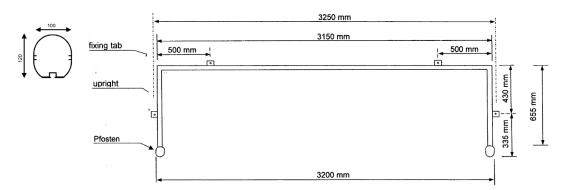

#### d) Top view of ground fixing for playground goal 5.00 x 2.00 m: Art.-Nr. 111 4528