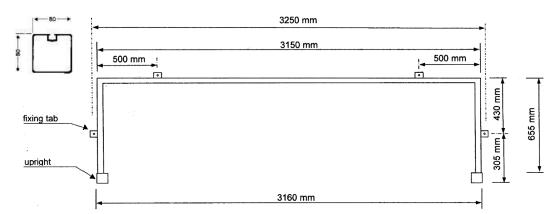

#### b) Top view of ground fixing for playground goal 3.00 x 2.00 m: Art.-Nr. 111 4515 und 111 4616

c) Top view of ground fixing for playground goal 3.00 x 2.00 m: Art.-Nr. 111 4531, 111 4629