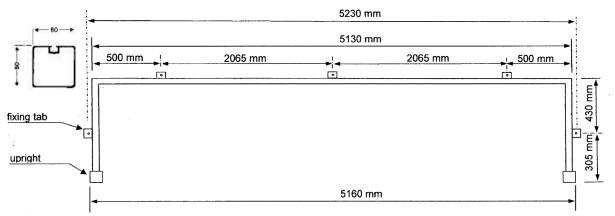

#### d) Top view of ground fixing for playground goal 5.00 x 2.00 m: Art.-Nr. 111 4528