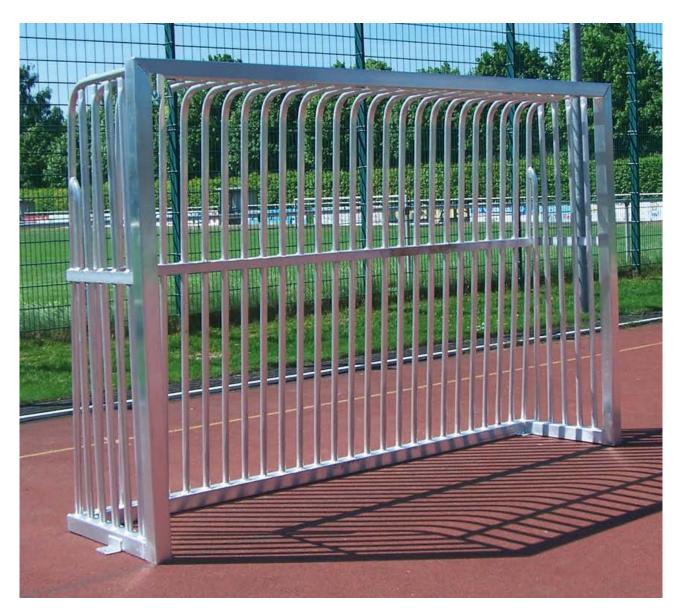

# Sport-Thieme® Fully Welded Leisure Goal

## Assembly instructions for Art.-Nr. 111 4515/111 4528/111 4531/111 4616/111 4629

This goal is completely welded so that it need not to be assembled. However, it has always to be protected against overturning according to DIN EN 15312 (see the information in chapter, ground fixing").