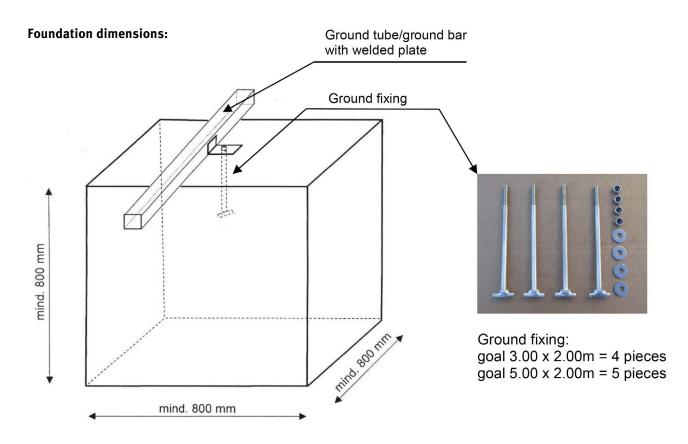

## 2. Ground fixing

a) Ground bars and ground tube are equipped with several plates which serve to fix the special anchoring system for the goal. Different systems are available. The anchoring system is not part of the delivery.

#### The use of the goal without corresponding anchoring system is at your own risk.

The dimensions of the necessary foundations result from the distance between the plates, see the following drawings.

Do not use an accelerating admixture or antifreeze during setting in concrete as these may cause damages of the anchoring systems. Concrete threaded bars M10 with threads protruding from the concrete. Place holes of the plates upon threaded bars, add washers 30 mm, screw and tighten nuts M10, DIN 985.