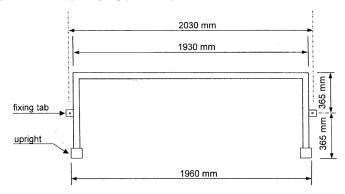

# **Assembly instructions**

for Art.-Nr. 115 2308/115 2337/115 2340

He are your team!

b) Top view of ground fixing for playground goal 1.20 x 0.80m: Art.-Nr. 115 2308

c) Top view of ground fixing for playground goal 1.80 x 1.20m: Art.-Nr. 115 2337

d) Top view of ground fixing for playground goal 2.40 x 1.60m: Art.-Nr. 115 2340