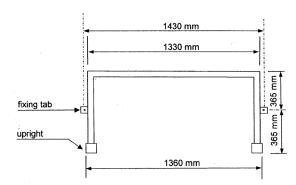

# **Assembly instructions**

for Art.-Nr. 115 2308/115 2337/115 2340

He are your team!

b) Top view of ground fixing for playground goal 1.20 x 0.80m: Art.-Nr. 115 2308

c) Top view of ground fixing for playground goal 1.80 x 1.20m: Art.-Nr. 115 2337