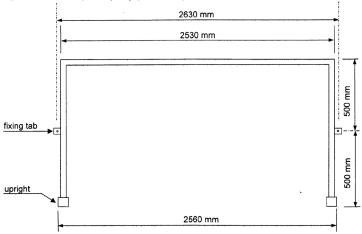

# **Assembly instructions**

for Art.-Nr. 115 2308/115 2337/115 2340

He are your team!

b) Top view of ground fixing for playground goal 1.20 x 0.80m: Art.-Nr. 115 2308

c) Top view of ground fixing for playground goal 1.80 x 1.20m: Art.-Nr. 115 2337

d) Top view of ground fixing for playground goal 2.40 x 1.60m: Art.-Nr. 115 2340