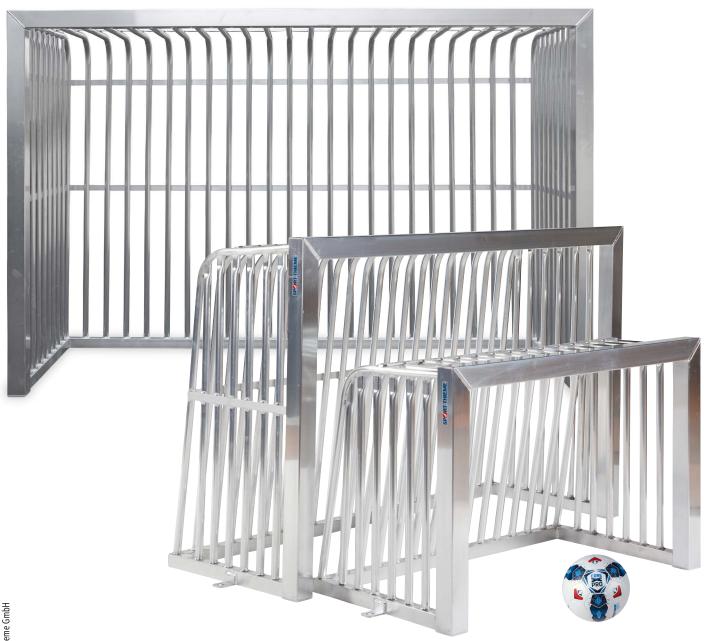

# **Sport-Thieme®** Fully Welded Mini Leisure Goal

# **Assembly instructions**

for Art.-Nr. 115 2308/115 2337/115 2340

This goal is completely welded so that it need not to be assembled. However, it has always to be protected against overturning according to DIN EN 15312 (see the information in chapter, ground fixing").