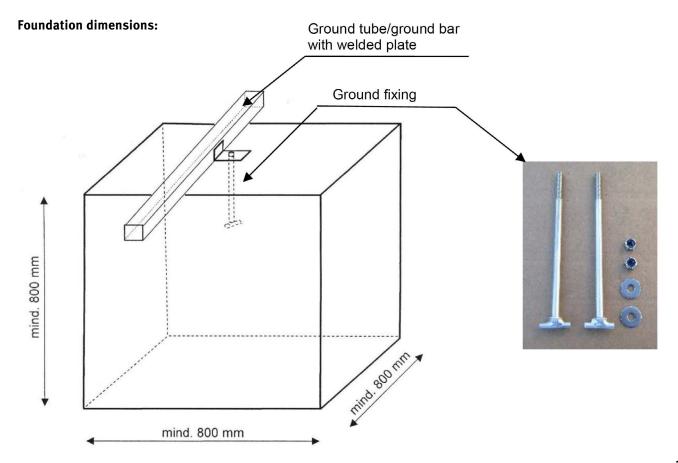

#### 2. Ground fixing

a) Ground bars and ground tube are equipped with 2 plates which serve to fix the special anchoring system for the goal. Different systems are available. The anchoring system is not part of the delivery.

#### The use of the goal without corresponding anchoring system is at your own risk.

The dimensions of the necessary foundations result from the distance of the plates, see the following drawings...

Do not use an accelerating admixture or antifreeze during setting in concrete as these may cause damages of the anchoring systems.

Concrete threaded bars M10 with thread protruding from the conrete. Place holes of the plates upon threaded bars, add washers 30 mm, screw and tighten nuts M10, DIN 985.