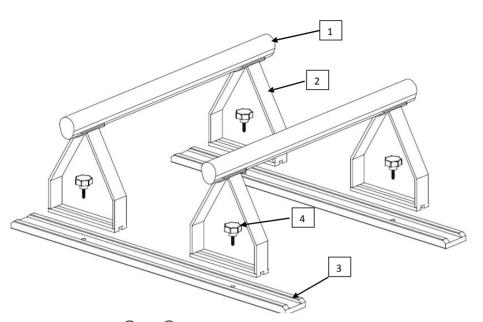

### Included:

- 1 bars
- 2 brackets
- 3 wooden rails
- 4 star grip screws

# 2. Assembly instructions

The bars and brackets ① and ② come pre-assembled. For assembly, put them on the wooden rails ③ as shown in the illustration. Fix the bar brackets to the wooden rails at the desired distance using the star grip screws ④.