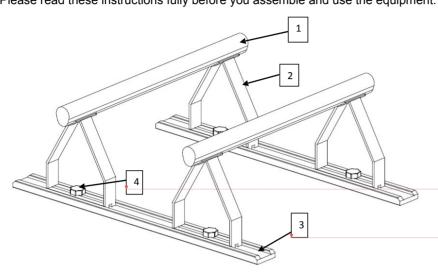

Stephen Lyons 6.1.2016 12:18 Gelöscht:

Stephen Lyons 6.1.2016 12:18 Gelöscht:

III. 1 Sport-Thieme handstand practice bars

### Included:

- 1 bars
- 2 brackets
- 3 wooden rails
- 4 star grip screws

# 2. Assembly instructions

The bars and brackets ① and ② come pre-assembled. For assembly, put them on the wooden rails ③ as shown in the illustration. Fix the bar brackets to the wooden rails at the desired distance using the star grip screws ④.